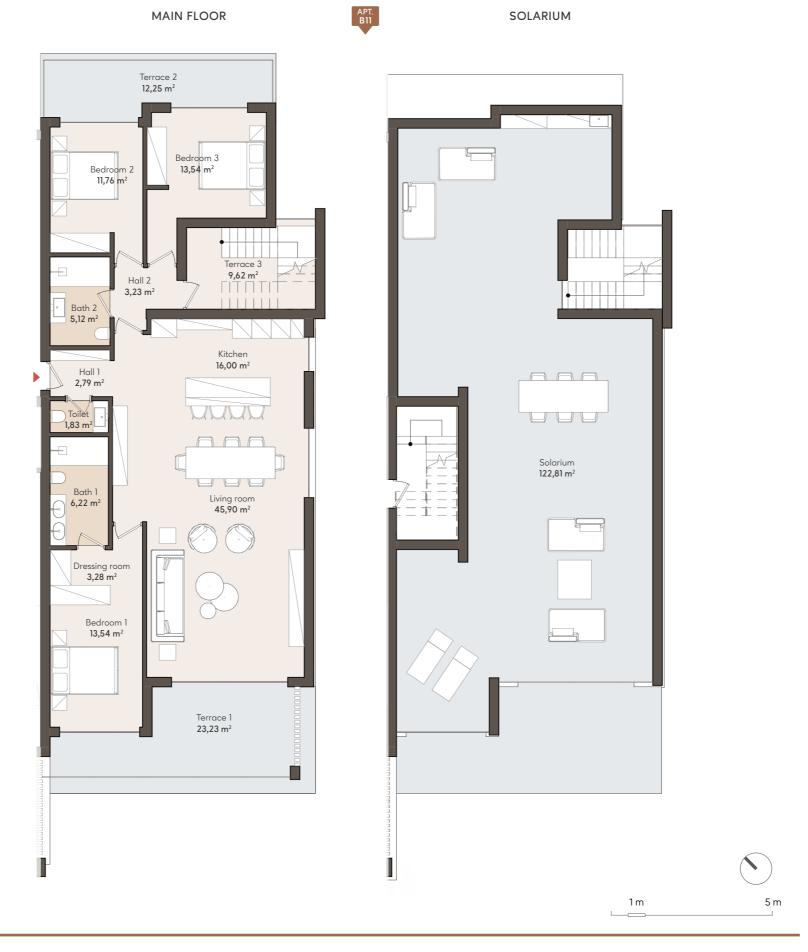

### APT. B11

| SOLARIUM                         | SOLARIUM                         | SOLARIUM                         | SOLARIUM                         |                                  |  |
|----------------------------------|----------------------------------|----------------------------------|----------------------------------|----------------------------------|--|
| TYPE 3<br>3 BEDROOMS             | TYPE 5<br>3 BEDROOMS             | TYPE 5<br>3 BEDROOMS             | TYPE 4<br>2 BEDROOMS             |                                  |  |
| APT. B24                         | APT. B23                         | APT. B22                         | APT. B21                         | SOLARIUM                         |  |
| TYPE 1<br>3 BEDROOMS<br>APT. B15 | TYPE 2<br>2 BEDROOMS<br>APT. B14 | TYPE 2<br>2 BEDROOMS<br>APT. B13 | TYPE 2<br>2 BEDROOMS<br>APT. B12 | TYPE 3<br>3 BEDROOMS<br>APT. B11 |  |
| TYPE 1<br>3 BEDROOMS<br>APT. B05 | TYPE 2<br>2 BEDROOMS<br>APT. B04 | TYPE 2<br>2 BEDROOMS<br>APT. B03 | TYPE 2<br>2 BEDROOMS<br>APT. B02 | TYPE 1<br>3 BEDROOMS<br>APT. B01 |  |
|                                  | В                                | ASEMENT / PARKIN                 | IG                               |                                  |  |

### APARTMENT AREA

| 6,02 m <sup>2</sup>                                                                                                                      |
|------------------------------------------------------------------------------------------------------------------------------------------|
| 45,90 m <sup>2</sup>                                                                                                                     |
| 16,00m <sup>2</sup>                                                                                                                      |
| 1,83 m <sup>2</sup>                                                                                                                      |
| 13,54 m <sup>2</sup>                                                                                                                     |
| 6,22 m <sup>2</sup>                                                                                                                      |
| 3,28 m <sup>2</sup>                                                                                                                      |
| 11,76 m <sup>2</sup>                                                                                                                     |
| 5,12 m <sup>2</sup>                                                                                                                      |
| 13,54 m <sup>2</sup>                                                                                                                     |
| 1,83 m <sup>2</sup><br>13,54 m <sup>2</sup><br>6,22 m <sup>2</sup><br>3,28 m <sup>2</sup><br>11,76 m <sup>2</sup><br>5,12 m <sup>2</sup> |

Userful surface 123,21 m²
Terrace 45,10 m²
Solarium 122,81 m²
Built surface 144,33 m²