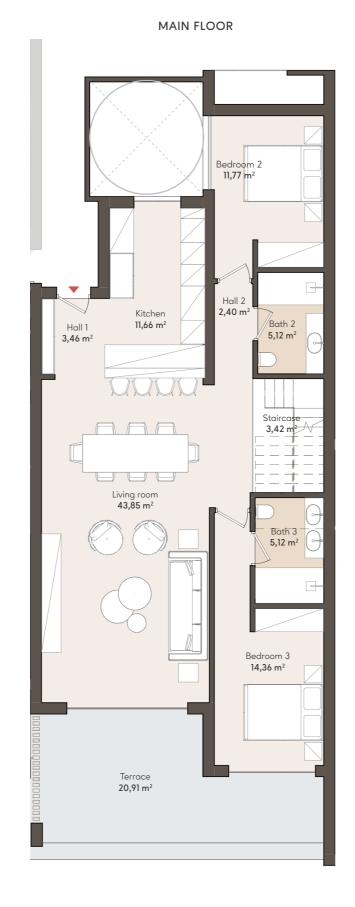

## **3 BEDROOM PENTHOUSE**

SECOND FLOOR

### APT. B23

| SOLARIUM   | SOLARIUM   | SOLARIUM   | SOLARIUM   |            |
|------------|------------|------------|------------|------------|
| TYPE 3     | TYPE 5     | TYPE 5     | TYPE 4     |            |
| 3 BEDROOMS | 3 BEDROOMS | 3 BEDROOMS | 2 BEDROOMS | SOLARIUM   |
| APT. B24   | APT. B23   | APT. B22   | APT. B21   |            |
| TYPE 1     | TYPE 2     | TYPE 2     | TYPE 2     | TYPE 3     |
| 3 BEDROOMS | 2 BEDROOMS | 2 BEDROOMS | 2 BEDROOMS | 3 BEDROOMS |
| APT. B15   | APT. B14   | APT. B13   | APT. B12   | APT. B11   |
| TYPE 1     | TYPE 2     | TYPE 2     | TYPE 2     | TYPE 1     |
| 3 BEDROOMS | 2 BEDROOMS | 2 BEDROOMS | 2 BEDROOMS | 3 BEDROOMS |
| APT. B05   | APT, B04   | APT. B03   | APT. B02   | APT, B01   |

#### **BLOCK B**

### **APARTMENT AREA**

| Hall        | 5,86 m <sup>2</sup>  |
|-------------|----------------------|
| Living room | 43,85 m <sup>2</sup> |
| Kitchen     | 11,66 m <sup>2</sup> |
| Bedroom 1   | 13,98 m <sup>2</sup> |
| Bathroom 1  | 6,26 m <sup>2</sup>  |
| Bedroom 2   | 11,77 m <sup>2</sup> |
| Bathroom 2  | 5,12 m <sup>2</sup>  |
| Bedroom 3   | 14,36 m <sup>2</sup> |
| Bathroom 3  | 5,12 m <sup>2</sup>  |
| Staircase   | 9,16 m <sup>2</sup>  |
|             |                      |

Userful surface127,14 m²Terrace20,91 m²Solarium68,77 m²Built surface157,23 m²

SECOND FLOOR

TYPE 5

3 BEDROOM PENTHOUSE

SOLARIUM

Staircase 5,74 m<sup>2</sup>