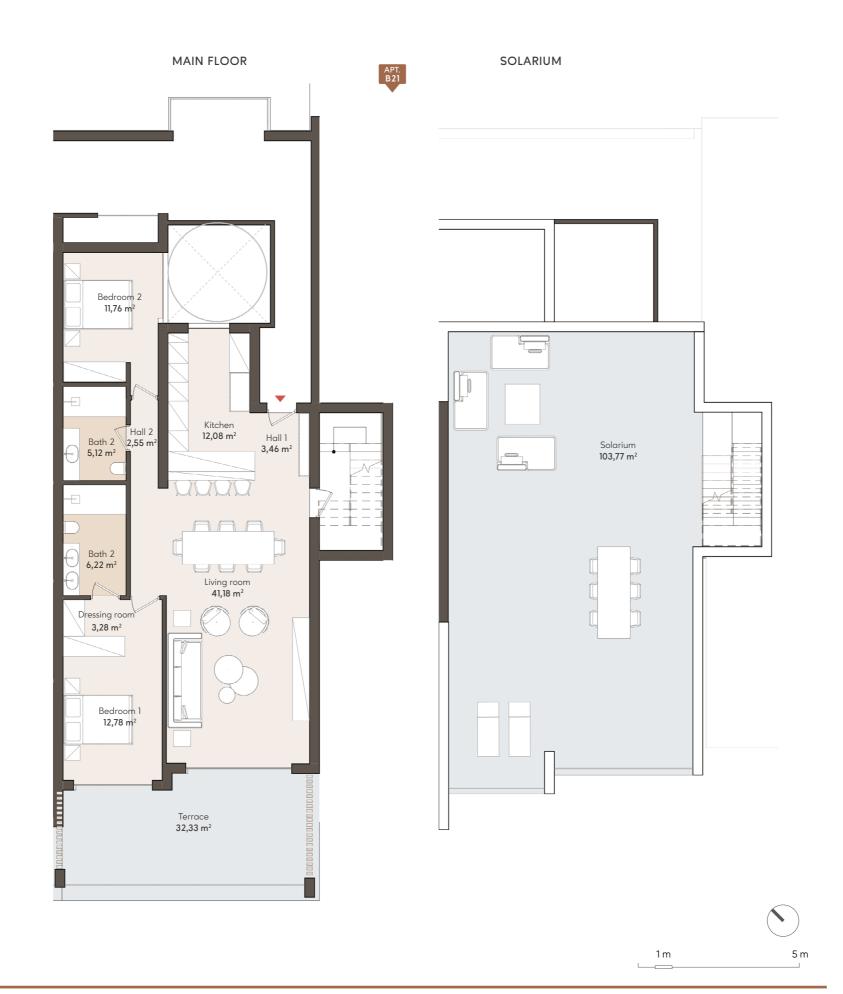

## **2 BEDROOM PENTHOUSE**

### SECOND FLOOR

### APT. B21

| SOLARIUM                         | SOLARIUM                         |        | SOLARIUM               | SOLARIUM                         |                                  |   |
|----------------------------------|----------------------------------|--------|------------------------|----------------------------------|----------------------------------|---|
| TYPE 3<br>3 BEDROOMS             | TYPE 5<br>3 BEDROOMS             | TYPE 5 |                        | TYPE 4<br>2 BEDROOMS             |                                  |   |
| APT. B24                         | APT. B23                         |        | B22                    | APT. B21                         | SOLARIUM                         |   |
| TYPE 1<br>3 BEDROOMS<br>APT. B15 | TYPE 2<br>2 BEDROOMS<br>APT. B14 | 2 BEDF | PE 2<br>ROOMS<br>: B13 | TYPE 2<br>2 BEDROOMS<br>APT. B12 | TYPE 3<br>3 BEDROOMS<br>APT. B11 |   |
| TYPE 1<br>3 BEDROOMS<br>APT. B05 | TYPE 2<br>2 BEDROOMS<br>APT. B04 | 2 BEDF | PE 2<br>ROOMS<br>. B03 | TYPE 2<br>2 BEDROOMS<br>APT. B02 | TYPE 1<br>3 BEDROOMS<br>APT. B01 |   |
|                                  |                                  |        |                        |                                  |                                  | Г |

#### **BLOCK B**

### APARTMENT AREA

| Hall          | 6,01 m <sup>2</sup>  |
|---------------|----------------------|
| Living room   | 41,18 m <sup>2</sup> |
| Kitchen       | 12,08 m <sup>2</sup> |
| Bedroom 1     | 12,78 m <sup>2</sup> |
| Bathroom 1    | 6,22 m <sup>2</sup>  |
| Dressing room | 3,28 m <sup>2</sup>  |
| Bedroom 2     | 11,76 m <sup>2</sup> |
| Bathroom 2    | 5,12 m <sup>2</sup>  |
|               |                      |

| Jserful surface | 98,43 m <sup>2</sup>  |
|-----------------|-----------------------|
| Terrace         | 32,33 m <sup>2</sup>  |
| Solarium        | 103,77 m <sup>2</sup> |
| Built surface   | 114.47 m <sup>2</sup> |