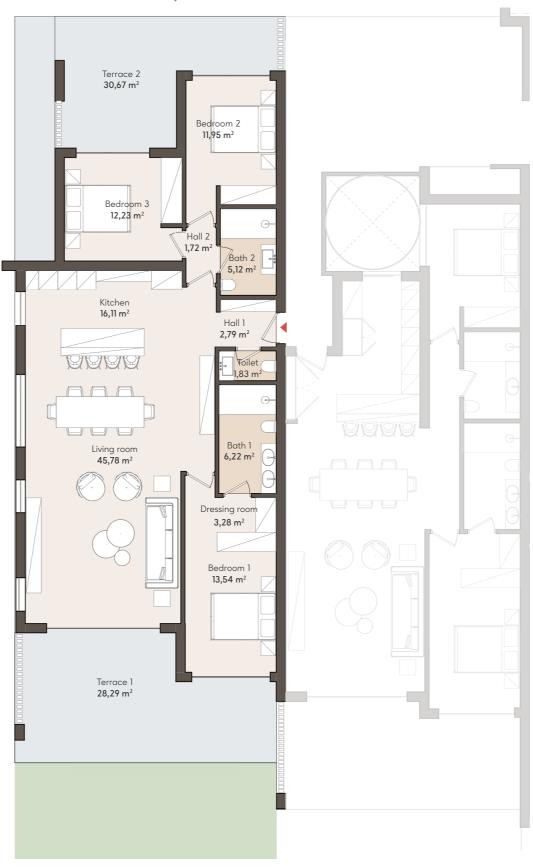

APT. B05

# Block B

**GROUND FLOOR** 

TYPE 1

3 BEDROOM APARTMENT GARDEN

## **3 BEDROOM APARTMENT**

**GROUND FLOOR** 

### APT. B05

| SOLARIUM                         | SOLARIUM                         | SOLARIUM                         | SOLARIUM                         |                                  |  |
|----------------------------------|----------------------------------|----------------------------------|----------------------------------|----------------------------------|--|
| TYPE 3<br>3 BEDROOMS             | TYPE 5<br>3 BEDROOMS             | TYPE 5<br>3 BEDROOMS             | TYPE 4<br>2 BEDROOMS             |                                  |  |
| APT. B24                         | APT. B23                         | APT. B22                         | APT. B21                         | SOLARIUM                         |  |
| TYPE 1<br>3 BEDROOMS<br>APT. B15 | TYPE 2<br>2 BEDROOMS<br>APT. B14 | TYPE 2<br>2 BEDROOMS<br>APT. B13 | TYPE 2<br>2 BEDROOMS<br>APT. B12 | TYPE 3<br>3 BEDROOMS<br>APT. B11 |  |
| TYPE 1<br>3 BEDROOMS<br>APT. B05 | TYPE 2<br>2 BEDROOMS<br>APT. B04 | TYPE 2<br>2 BEDROOMS<br>APT. B03 | TYPE 2<br>2 BEDROOMS<br>APT. B02 | TYPE 1<br>3 BEDROOMS<br>APT. B01 |  |
|                                  | В                                | ASEMENT / PARKIN                 | IG                               |                                  |  |

#### **BLOCK B**

### APARTMENT AREA

| Hall          | 4,51 m <sup>2</sup>  |
|---------------|----------------------|
| Living room   | 45,78 m <sup>2</sup> |
| Kitchen       | 16,11 m <sup>2</sup> |
| Bedroom 1     | 13,54 m <sup>2</sup> |
| Bathroom 1    | 6,22 m <sup>2</sup>  |
| Dressing room | 3,28 m <sup>2</sup>  |
| Toilet        | 1,83 m <sup>2</sup>  |
| Bedroom 2     | 11,95 m <sup>2</sup> |
| Bathroom 2    | 5,12 m <sup>2</sup>  |
| Bedroom 3     | 12,23 m <sup>2</sup> |
|               |                      |

Userful surface 120,57 m²
Terrace 58,96 m²
Built surface 140,40 m²

**GROUND FLOOR** 

TYPE 2

2 BEDROOM APARTMENT GARDEN