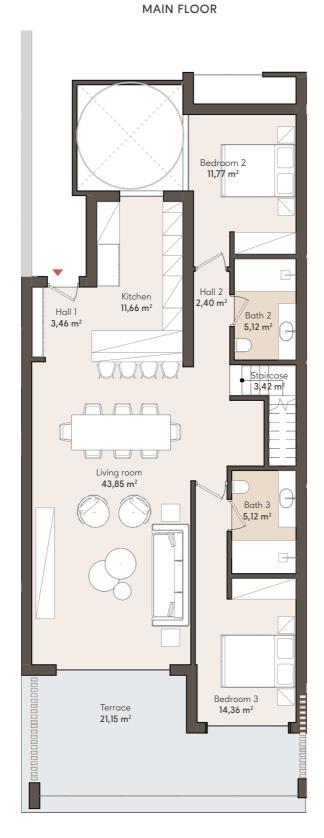

#### **BLOCK B**

### **APARTMENT AREA**

| Hall        | 5,86 m <sup>2</sup>  |
|-------------|----------------------|
| Living room | 43,85 m <sup>2</sup> |
| Kitchen     | 11,66 m <sup>2</sup> |
| Bedroom 1   | 13,98 m <sup>2</sup> |
| Bathroom 1  | 6,26 m <sup>2</sup>  |
| Bedroom 2   | 11,77 m <sup>2</sup> |
| Bathroom 2  | 5,12 m <sup>2</sup>  |
| Bedroom 3   | 14,36 m <sup>2</sup> |
| Bathroom 3  | 5,12 m <sup>2</sup>  |
| Staircase   | 9,16 m <sup>2</sup>  |
|             |                      |

Userful surface127,14 m²Terrace20,91 m²Solarium68,77 m²Built surface157,23 m²

SECOND FLOOR

TYPE 5

3 BEDROOM PENTHOUSE

SOLARIUM

Staircase 5,74 m<sup>2</sup>