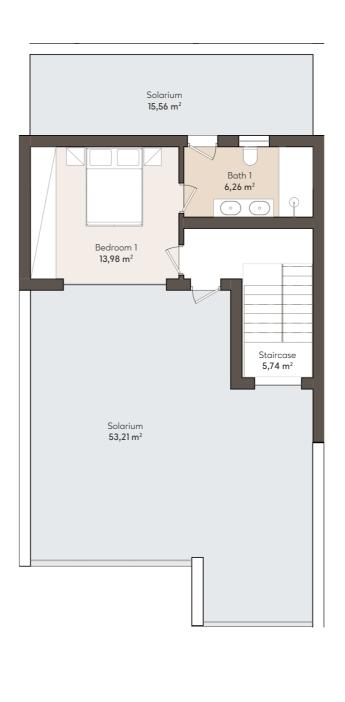

## **3 BEDROOM PENTHOUSE**

SECOND FLOOR

### APT. B23

| SOLARIUM   | SOLARIUM   | SOLARIUM   | SOLARIUM   |            |
|------------|------------|------------|------------|------------|
| TYPE 3     | TYPE 5     | TYPE 5     | TYPE 4     |            |
| 3 BEDROOMS | 3 BEDROOMS | 3 BEDROOMS | 2 BEDROOMS | SOLARIUM   |
| APT. B24   | APT. B23   | APT. B22   | APT. B21   |            |
| TYPE 1     | TYPE 2     | TYPE 2     | TYPE 2     | TYPE 3     |
| 3 BEDROOMS | 2 BEDROOMS | 2 BEDROOMS | 2 BEDROOMS | 3 BEDROOMS |
| APT. B15   | APT. B14   | APT. B13   | APT. B12   | APT. B11   |
| TYPE 1     | TYPE 2     | TYPE 2     | TYPE 2     | TYPE 1     |
| 3 BEDROOMS | 2 BEDROOMS | 2 BEDROOMS | 2 BEDROOMS | 3 BEDROOMS |
| APT. B05   | APT, B04   | APT. B03   | APT. B02   | APT, B01   |

#### **BLOCK B**

### **APARTMENT AREA**

| Hall        | 5,86 m <sup>2</sup>  |
|-------------|----------------------|
| Living room | 43,85 m <sup>2</sup> |
| Kitchen     | 11,66 m <sup>2</sup> |
| Bedroom 1   | 13,98 m <sup>2</sup> |
| Bathroom 1  | 6,26 m <sup>2</sup>  |
| Bedroom 2   | 11,77 m <sup>2</sup> |
| Bathroom 2  | 5,12 m <sup>2</sup>  |
| Bedroom 3   | 14,36 m <sup>2</sup> |
| Bathroom 3  | 5,12 m <sup>2</sup>  |
| Staircase   | 9,16 m <sup>2</sup>  |
|             |                      |

Userful surface127,14 m²Terrace20,91 m²Solarium68,77 m²Built surface157,23 m²

SECOND FLOOR

TYPE 5

3 BEDROOM PENTHOUSE

SOLARIUM

Staircase 5,74 m<sup>2</sup>