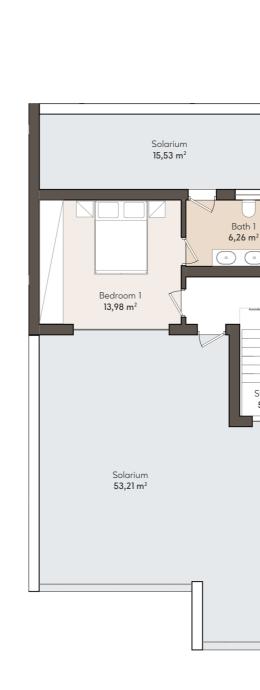

#### **BLOCK B**

### **APARTMENT AREA**

| Hall        | 5,86 m <sup>2</sup>  |
|-------------|----------------------|
| Living room | 43,85 m <sup>2</sup> |
| Kitchen     | 11,66 m <sup>2</sup> |
| Bedroom 1   | 13,98 m <sup>2</sup> |
| Bathroom 1  | 6,26 m <sup>2</sup>  |
| Bedroom 2   | 11,77 m <sup>2</sup> |
| Bathroom 2  | 5,12 m <sup>2</sup>  |
| Bedroom 3   | 14,36 m <sup>2</sup> |
| Bathroom 3  | 5,12 m <sup>2</sup>  |
| Staircase   | 9,16 m <sup>2</sup>  |
|             |                      |

Userful surface127,14 m²Terrace20,91 m²Solarium68,77 m²Built surface157,23 m²

SECOND FLOOR

TYPE 5

3 BEDROOM PENTHOUSE

SOLARIUM

Staircase 5,74 m<sup>2</sup>