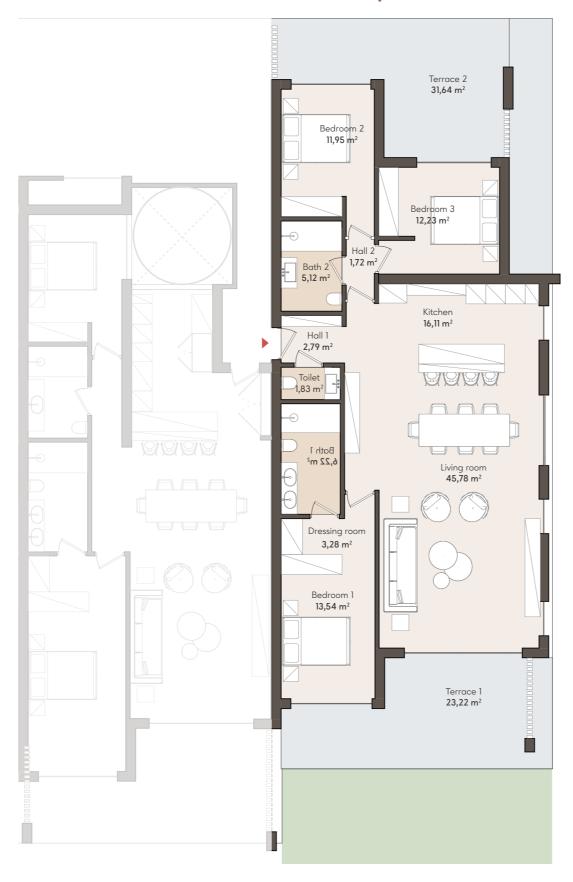

## **3 BEDROOM PENTHOUSE**

FIRST FLOOR

### APT. B11

| SOLARIUM                         | SOLARIUM                         | SOLARIUM                         | SOLARIUM                         |                                  |  |
|----------------------------------|----------------------------------|----------------------------------|----------------------------------|----------------------------------|--|
| TYPE 3<br>3 BEDROOMS             | TYPE 5<br>3 BEDROOMS             | TYPE 5<br>3 BEDROOMS             | TYPE 4<br>2 BEDROOMS             |                                  |  |
| APT. B24                         | APT. B23                         | APT. B22                         | APT. B21                         | SOLARIUM                         |  |
| TYPE 1<br>3 BEDROOMS<br>APT. B15 | TYPE 2<br>2 BEDROOMS<br>APT. B14 | TYPE 2<br>2 BEDROOMS<br>APT. B13 | TYPE 2<br>2 BEDROOMS<br>APT. B12 | TYPE 3<br>3 BEDROOMS<br>APT. B11 |  |
| TYPE 1<br>3 BEDROOMS<br>APT. B05 | TYPE 2<br>2 BEDROOMS<br>APT. B04 | TYPE 2<br>2 BEDROOMS<br>APT. B03 | TYPE 2<br>2 BEDROOMS<br>APT. B02 | TYPE 1<br>3 BEDROOMS<br>APT. B01 |  |
|                                  | В                                | ASEMENT / PARKIN                 | IG                               |                                  |  |

### APARTMENT AREA

| 6,02 m <sup>2</sup>                                                                                                                      |
|------------------------------------------------------------------------------------------------------------------------------------------|
| 45,90 m <sup>2</sup>                                                                                                                     |
| 16,00m <sup>2</sup>                                                                                                                      |
| 1,83 m <sup>2</sup>                                                                                                                      |
| 13,54 m <sup>2</sup>                                                                                                                     |
| 6,22 m <sup>2</sup>                                                                                                                      |
| 3,28 m <sup>2</sup>                                                                                                                      |
| 11,76 m <sup>2</sup>                                                                                                                     |
| 5,12 m <sup>2</sup>                                                                                                                      |
| 13,54 m <sup>2</sup>                                                                                                                     |
| 1,83 m <sup>2</sup><br>13,54 m <sup>2</sup><br>6,22 m <sup>2</sup><br>3,28 m <sup>2</sup><br>11,76 m <sup>2</sup><br>5,12 m <sup>2</sup> |

Userful surface 123,21 m²
Terrace 45,10 m²
Solarium 122,81 m²
Built surface 144,33 m²