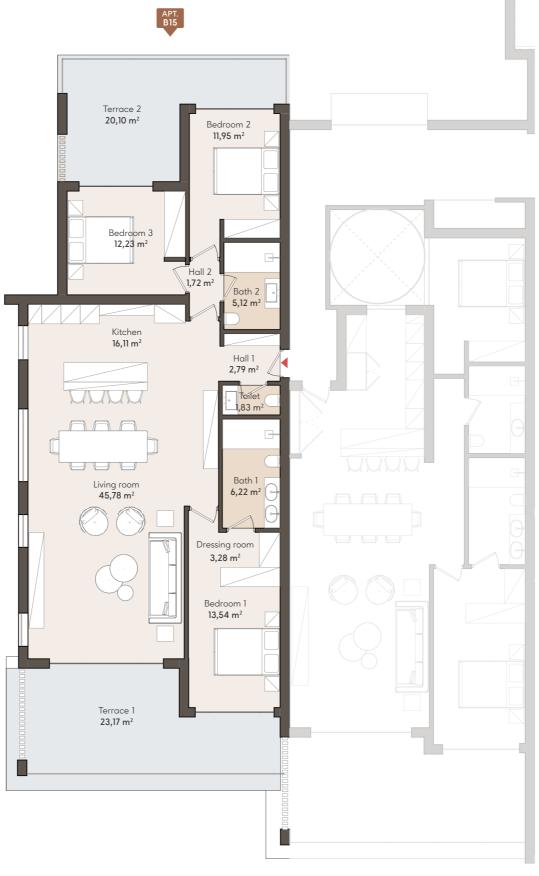

### **APT. B15**

| SOLARIUM                         | SOLARIUM                         | SOLARIUM                         | SOLARIUM                         |                                  |  |
|----------------------------------|----------------------------------|----------------------------------|----------------------------------|----------------------------------|--|
| TYPE 3<br>3 BEDROOMS             | TYPE 5<br>3 BEDROOMS             | TYPE 5<br>3 BEDROOMS             | TYPE 4<br>2 BEDROOMS             |                                  |  |
| APT. B24                         | APT. B23                         | APT. B22                         | APT. B21                         | SOLARIUM                         |  |
| TYPE 1<br>3 BEDROOMS<br>APT. B15 | TYPE 2<br>2 BEDROOMS<br>APT. B14 | TYPE 2<br>2 BEDROOMS<br>APT. B13 | TYPE 2<br>2 BEDROOMS<br>APT. B12 | TYPE 3<br>3 BEDROOMS<br>APT. B11 |  |
| TYPE 1<br>3 BEDROOMS<br>APT. B05 | TYPE 2<br>2 BEDROOMS<br>APT. B04 | TYPE 2<br>2 BEDROOMS<br>APT. B03 | TYPE 2<br>2 BEDROOMS<br>APT. B02 | TYPE 1<br>3 BEDROOMS<br>APT. B01 |  |
|                                  | В.                               | ASEMENT / PARKIN                 | IG                               |                                  |  |

BLOCK B

## APARTMENT AREA

| Hall          | 4,51 m <sup>2</sup>  |
|---------------|----------------------|
| Living room   | 45,78 m <sup>2</sup> |
| Kitchen       | 16,11 m <sup>2</sup> |
| Bedroom 1     | 13,54 m <sup>2</sup> |
| Bathroom 1    | 6,22 m <sup>2</sup>  |
| Dressing room | 3,28 m <sup>2</sup>  |
| Toilet        | 1,83 m <sup>2</sup>  |
| Bedroom 2     | 11,95 m <sup>2</sup> |
| Bathroom 2    | 5,12 m <sup>2</sup>  |
| Bedroom 3     | 12,23 m <sup>2</sup> |
|               |                      |

Userful surface $120,57 \text{ m}^2$ Terrace $43,27 \text{ m}^2$ Built surface $140,40 \text{ m}^2$ 

FIRST FLOOR

TYPE 2

2 BEDROOM APARTMENT