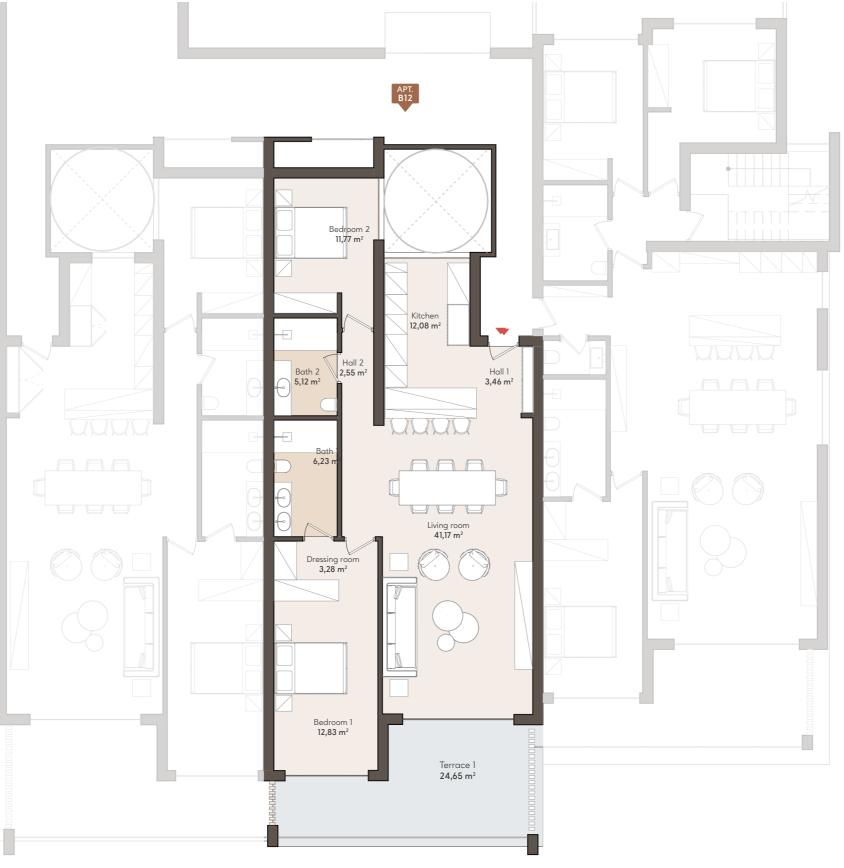

## **2 BEDROOM APARTMENT**

FIRST FLOOR

### APT. B12

| SOLARIUM                         | SOLARIUM              |      |                | SOLARIUM | SOLARIL                       | <b>JM</b> |                                  |  |
|----------------------------------|-----------------------|------|----------------|----------|-------------------------------|-----------|----------------------------------|--|
| TYPE 3<br>3 BEDROOMS             | TYF<br>3 BEDR         |      | TYI<br>3 BEDR  |          | TYPE 4                        |           |                                  |  |
| APT. B24                         | APT.                  |      | APT.           |          | APT. B2                       |           | SOLARIUM                         |  |
| TYPE 1<br>3 BEDROOMS<br>APT. B15 | TYF<br>2 BEDR<br>APT. | OOMS | 2 BEDR<br>APT  |          | TYPE 2<br>2 BEDROO<br>APT. B1 | OMS       | TYPE 3<br>3 BEDROOMS<br>APT. B11 |  |
| TYPE 1<br>3 BEDROOMS<br>APT. B05 | TYF<br>2 BEDR<br>APT. | OOMS | 2 BEDR<br>APT. |          | TYPE 2<br>2 BEDROC<br>APT. BO | OMS       | TYPE 1<br>3 BEDROOMS<br>APT. B01 |  |
|                                  |                       | В    | ASEMENT        | / PARKIN | IG                            |           |                                  |  |

#### **BLOCK B**

### APARTMENT AREA

| Hall          | 6,01 m <sup>2</sup>  |
|---------------|----------------------|
| Living room   | 41,17 m <sup>2</sup> |
| Kitchen       | 12,08 m <sup>2</sup> |
| Bedroom 1     | 12,83 m <sup>2</sup> |
| Bathroom 1    | 6,23 m <sup>2</sup>  |
| Dressing room | 3,28 m <sup>2</sup>  |
| Bedroom 2     | 11,77 m <sup>2</sup> |
| Bathroom 2    | 5,12 m <sup>2</sup>  |
|               |                      |

Userful surface 98,49 m²
Terrace 24,65 m²
Built surface 112,87 m²

FIRST FLOOR

TYPE 3

3 BEDROOM PENTHOUSE