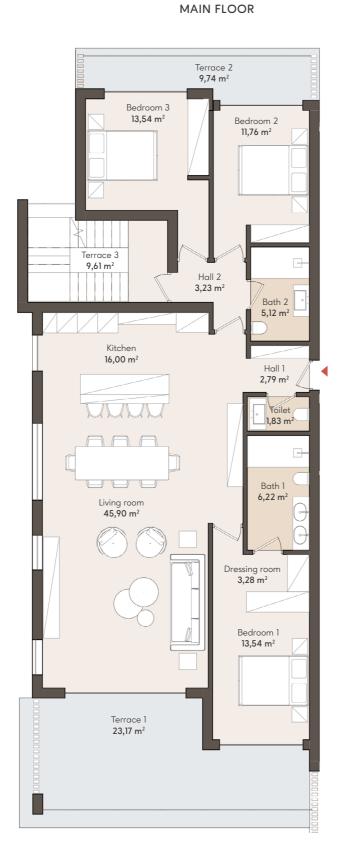

### APT. B11

| SOLARIUM                         | SOLARIUM                         | SOLARIUM                         | SOLARIUM                         |                                  |  |
|----------------------------------|----------------------------------|----------------------------------|----------------------------------|----------------------------------|--|
| TYPE 3<br>3 BEDROOMS             | TYPE 5<br>3 BEDROOMS             | TYPE 5<br>3 BEDROOMS             | TYPE 4<br>2 BEDROOMS             |                                  |  |
| APT. B24                         | APT. B23                         | APT. B22                         | APT. B21                         | SOLARIUM                         |  |
| TYPE 1<br>3 BEDROOMS<br>APT. B15 | TYPE 2<br>2 BEDROOMS<br>APT. B14 | TYPE 2<br>2 BEDROOMS<br>APT. B13 | TYPE 2<br>2 BEDROOMS<br>APT. B12 | TYPE 3<br>3 BEDROOMS<br>APT. B11 |  |
| TYPE 1<br>3 BEDROOMS<br>APT. B05 | TYPE 2<br>2 BEDROOMS<br>APT. B04 | TYPE 2<br>2 BEDROOMS<br>APT. B03 | TYPE 2<br>2 BEDROOMS<br>APT. B02 | TYPE 1<br>3 BEDROOMS<br>APT. B01 |  |
|                                  | В                                | ASEMENT / PARKIN                 | IG                               |                                  |  |

### APARTMENT AREA

| 6,02 m <sup>2</sup>                                                                                                                      |
|------------------------------------------------------------------------------------------------------------------------------------------|
| 45,90 m <sup>2</sup>                                                                                                                     |
| 16,00m <sup>2</sup>                                                                                                                      |
| 1,83 m <sup>2</sup>                                                                                                                      |
| 13,54 m <sup>2</sup>                                                                                                                     |
| 6,22 m <sup>2</sup>                                                                                                                      |
| 3,28 m <sup>2</sup>                                                                                                                      |
| 11,76 m <sup>2</sup>                                                                                                                     |
| 5,12 m <sup>2</sup>                                                                                                                      |
| 13,54 m <sup>2</sup>                                                                                                                     |
| 1,83 m <sup>2</sup><br>13,54 m <sup>2</sup><br>6,22 m <sup>2</sup><br>3,28 m <sup>2</sup><br>11,76 m <sup>2</sup><br>5,12 m <sup>2</sup> |

Userful surface 123,21 m²
Terrace 45,10 m²
Solarium 122,81 m²
Built surface 144,33 m²