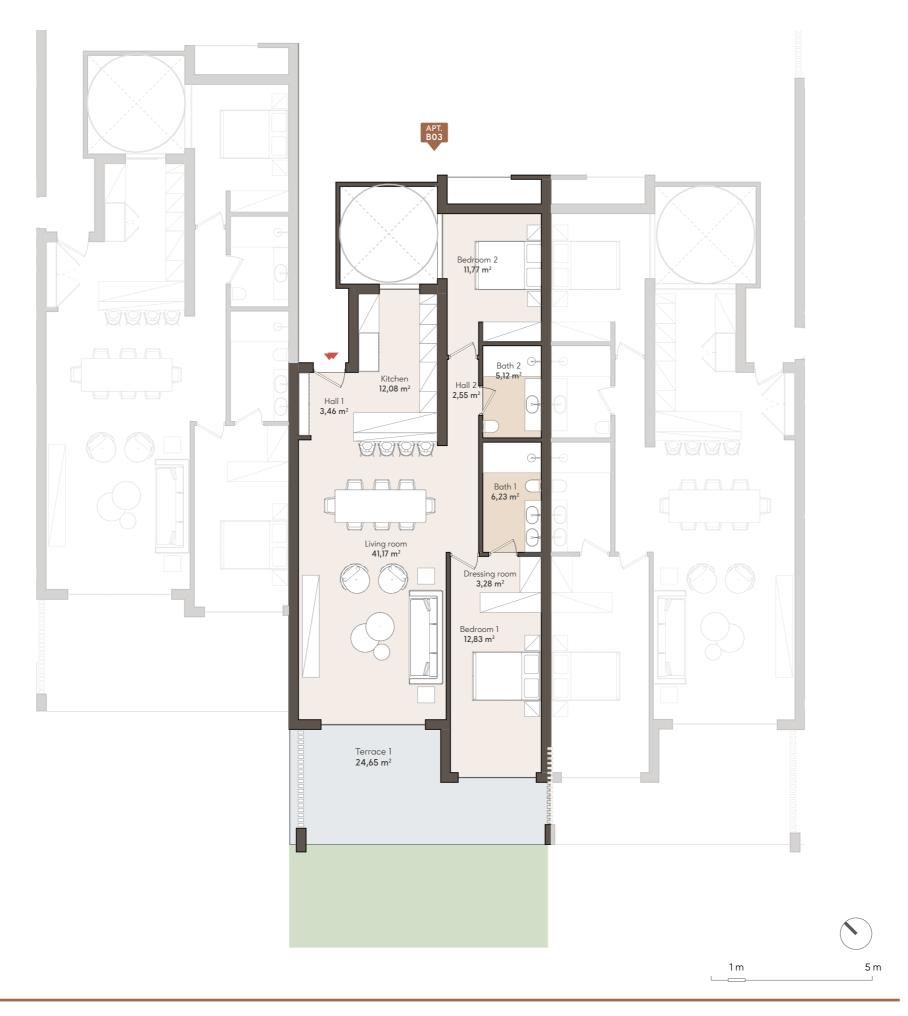

## **2 BEDROOM APARTMENT**

**GROUND FLOOR** 

### **APT. B03**

| SOLARIUM                         | SOLARIUM                         | SOLARIUM                         | SOLARIUM                         |                                  |  |
|----------------------------------|----------------------------------|----------------------------------|----------------------------------|----------------------------------|--|
| TYPE 3<br>3 BEDROOMS             | TYPE 5<br>3 BEDROOMS             | TYPE 5<br>3 BEDROOMS             | TYPE 4<br>2 BEDROOMS             |                                  |  |
| APT. B24                         | APT. B23                         | APT. B22                         | APT. B21                         | SOLARIUM                         |  |
| TYPE 1<br>3 BEDROOMS<br>APT. B15 | TYPE 2<br>2 BEDROOMS<br>APT. B14 | TYPE 2<br>2 BEDROOMS<br>APT. B13 | TYPE 2<br>2 BEDROOMS<br>APT. B12 | TYPE 3<br>3 BEDROOMS<br>APT. B11 |  |
| TYPE 1<br>3 BEDROOMS<br>APT. B05 | TYPE 2<br>2 BEDROOMS<br>APT. B04 | TYPE 2<br>2 BEDROOMS<br>APT. B03 | TYPE 2<br>2 BEDROOMS<br>APT. B02 | TYPE 1<br>3 BEDROOMS<br>APT. B01 |  |
|                                  | В                                | ASEMENT / PARKIN                 | IG                               |                                  |  |

### APARTMENT AREA

| Hall          | 6,01 m <sup>2</sup>  |
|---------------|----------------------|
| Living room   | 41,17 m <sup>2</sup> |
| Kitchen       | 12,08 m <sup>2</sup> |
| Bedroom 1     | 12,83 m <sup>2</sup> |
| Bathroom 1    | 6,23 m <sup>2</sup>  |
| Dressing room | 3,28 m <sup>2</sup>  |
| Bedroom 2     | 11,77 m <sup>2</sup> |
| Bathroom 2    | 5,12 m <sup>2</sup>  |
|               |                      |

Userful surface 98,49 m²
Terrace 24,65 m²
Built surface 113,30 m²

**GROUND FLOOR** 

TYPE 2

2 BEDROOM APARTMENT GARDEN