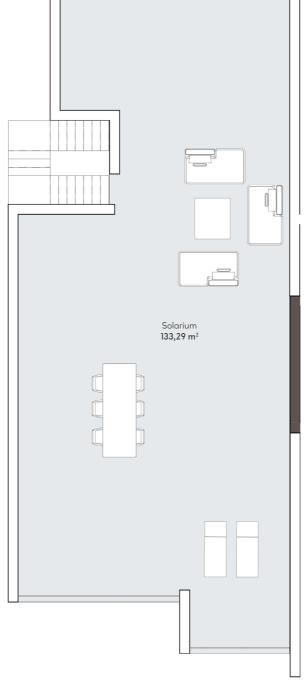

## **3 BEDROOM PENTHOUSE**

SECOND FLOOR

### APT. B23

| SOLARIUM   | SOLARIUM   | SOLARIUM   | SOLARIUM   |            |
|------------|------------|------------|------------|------------|
| TYPE 3     | TYPE 5     | TYPE 5     | TYPE 4     |            |
| 3 BEDROOMS | 3 BEDROOMS | 3 BEDROOMS | 2 BEDROOMS | SOLARIUM   |
| APT. B24   | APT. B23   | APT. B22   | APT. B21   |            |
| TYPE 1     | TYPE 2     | TYPE 2     | TYPE 2     | TYPE 3     |
| 3 BEDROOMS | 2 BEDROOMS | 2 BEDROOMS | 2 BEDROOMS | 3 BEDROOMS |
| APT. B15   | APT. B14   | APT. B13   | APT. B12   | APT. B11   |
| TYPE 1     | TYPE 2     | TYPE 2     | TYPE 2     | TYPE 1     |
| 3 BEDROOMS | 2 BEDROOMS | 2 BEDROOMS | 2 BEDROOMS | 3 BEDROOMS |
| APT. B05   | APT, B04   | APT. B03   | APT. B02   | APT, B01   |

#### **BLOCK B**

### **APARTMENT AREA**

| Hall        | 5,86 m <sup>2</sup>  |
|-------------|----------------------|
| Living room | 43,85 m <sup>2</sup> |
| Kitchen     | 11,66 m <sup>2</sup> |
| Bedroom 1   | 13,98 m <sup>2</sup> |
| Bathroom 1  | 6,26 m <sup>2</sup>  |
| Bedroom 2   | 11,77 m <sup>2</sup> |
| Bathroom 2  | 5,12 m <sup>2</sup>  |
| Bedroom 3   | 14,36 m <sup>2</sup> |
| Bathroom 3  | 5,12 m <sup>2</sup>  |
| Staircase   | 9,16 m <sup>2</sup>  |
|             |                      |

Userful surface127,14 m²Terrace20,91 m²Solarium68,77 m²Built surface157,23 m²

SECOND FLOOR

TYPE 5

3 BEDROOM PENTHOUSE

SOLARIUM

Staircase 5,74 m<sup>2</sup>