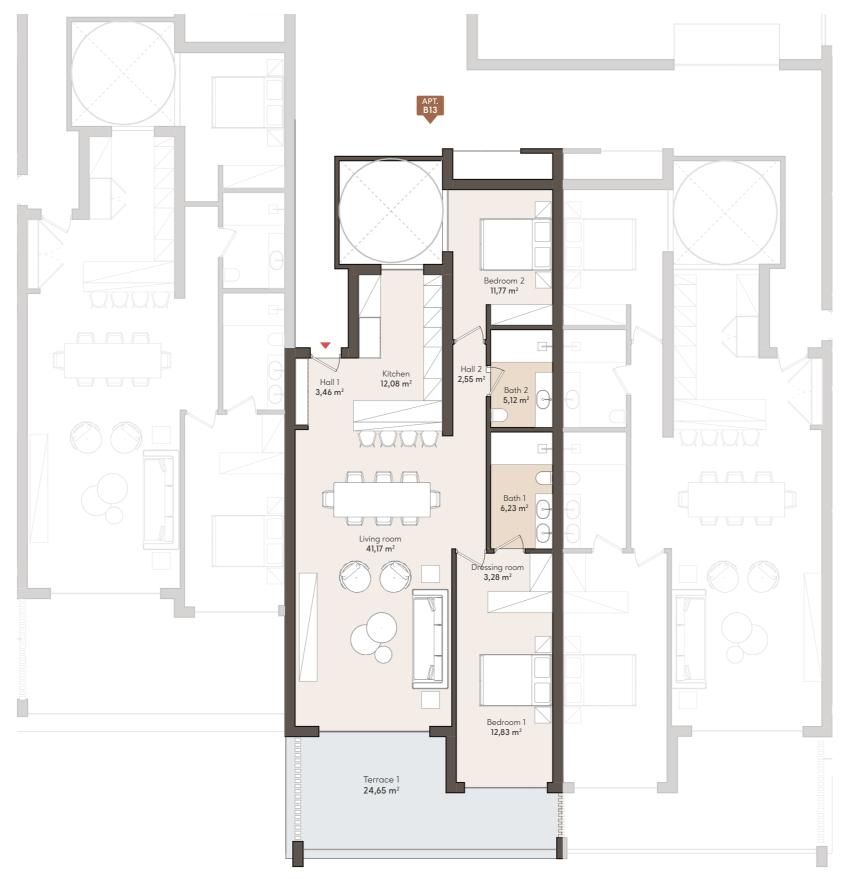

## **2 BEDROOM APARTMENT**

FIRST FLOOR

### **APT. B13**

|                                  | SOLARIUM                         | SOLARIUM                       |                        | SOLARIUM | SOLARIUM                         |
|----------------------------------|----------------------------------|--------------------------------|------------------------|----------|----------------------------------|
|                                  | TYPE 4<br>2 BEDROOMS             | TYPE 5<br>SEDROOMS             | PE 5<br>ROOMS          |          | TYPE 3<br>3 BEDROOMS             |
| SOLARIUM                         | APT. B21                         | APT. B22                       | . B23                  |          | APT. B24                         |
| TYPE 3<br>3 BEDROOMS<br>APT. B11 | TYPE 2<br>2 BEDROOMS<br>APT. B12 | TYPE 2<br>BEDROOMS<br>APT. B13 | PE 2<br>ROOMS<br>: B14 |          | TYPE 1<br>3 BEDROOMS<br>APT. B15 |
| TYPE 1<br>3 BEDROOMS<br>APT. B01 | TYPE 2<br>2 BEDROOMS<br>APT. B02 | TYPE 2<br>BEDROOMS<br>APT. B03 | PE 2<br>ROOMS<br>B04   |          | TYPE 1<br>3 BEDROOMS<br>APT. B05 |

### BLOCK B

### APARTMENT AREA

| Hall          | 6,01 m <sup>2</sup>  |
|---------------|----------------------|
| Living room   | 41,17 m <sup>2</sup> |
| Kitchen       | 12,08 m <sup>2</sup> |
| Bedroom 1     | 12,83 m <sup>2</sup> |
| Bathroom 1    | 6,23 m <sup>2</sup>  |
| Dressing room | 3,28 m <sup>2</sup>  |
| Bedroom 2     | 11,77 m <sup>2</sup> |
| Bathroom 2    | 5,12 m <sup>2</sup>  |
|               |                      |

| Userful surface | 98,49 m <sup>2</sup>  |
|-----------------|-----------------------|
| Terrace         | 24,65 m <sup>2</sup>  |
| Built surface   | 113,30 m <sup>2</sup> |

FIRST FLOOR

TYPE 2

2 BEDROOM APARTMENT