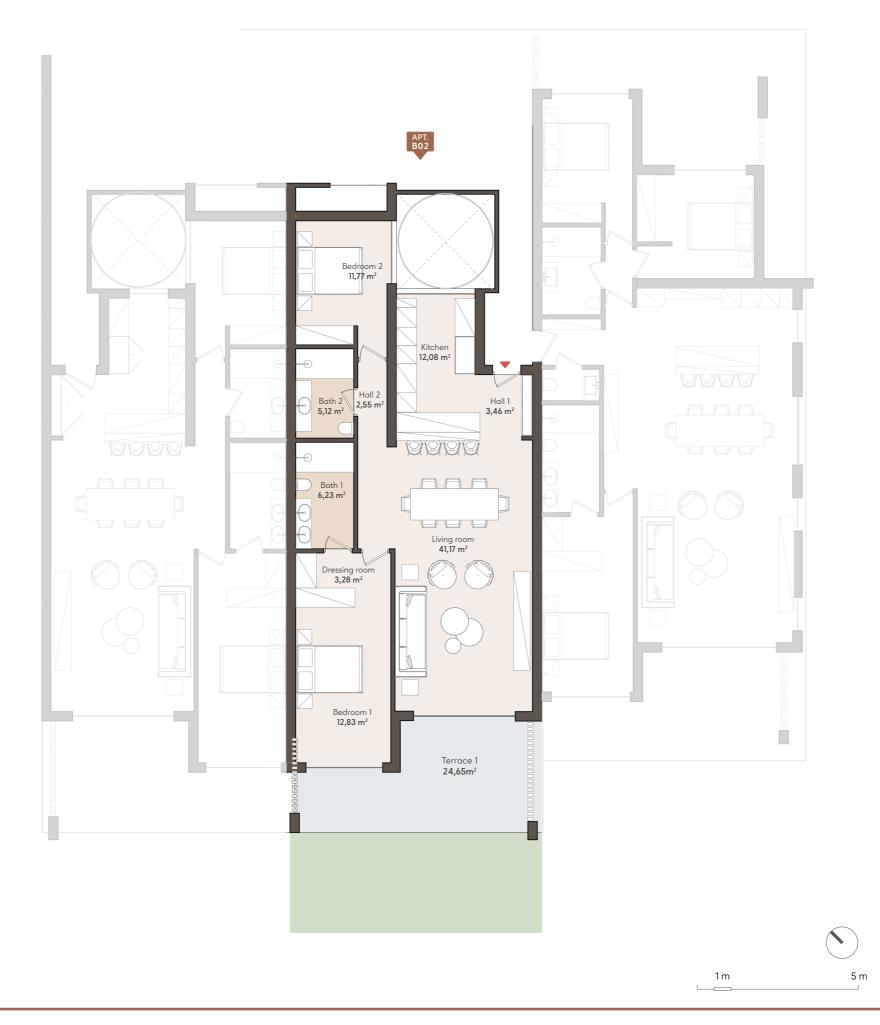

## **2 BEDROOM APARTMENT**

**GROUND FLOOR** 

### APT. B04

| SOLARIUM                         | SOLARIUM                         | SOLARIUM                         | SOLARIUM                         |                                  |  |
|----------------------------------|----------------------------------|----------------------------------|----------------------------------|----------------------------------|--|
| TYPE 3<br>3 BEDROOMS             | TYPE 5<br>3 BEDROOMS             | TYPE 5<br>3 BEDROOMS             | TYPE 4<br>2 BEDROOMS             |                                  |  |
| APT. B24                         | APT. B23                         | APT. B22                         | APT. B21                         | SOLARIUM                         |  |
| TYPE 1<br>3 BEDROOMS<br>APT. B15 | TYPE 2<br>2 BEDROOMS<br>APT. B14 | TYPE 2<br>2 BEDROOMS<br>APT. B13 | TYPE 2<br>2 BEDROOMS<br>APT. B12 | TYPE 3<br>3 BEDROOMS<br>APT. B11 |  |
| TYPE 1<br>3 BEDROOMS<br>APT. B05 | TYPE 2<br>2 BEDROOMS<br>APT. B04 | TYPE 2<br>2 BEDROOMS<br>APT. B03 | TYPE 2<br>2 BEDROOMS<br>APT. B02 | TYPE 1<br>3 BEDROOMS<br>APT. B01 |  |
|                                  | В.                               | ASEMENT / PARKIN                 | IG                               |                                  |  |

### APARTMENT AREA

| Hall          | 6,01 m <sup>2</sup>  |
|---------------|----------------------|
| Living room   | 41,17 m <sup>2</sup> |
| Kitchen       | 12,08 m <sup>2</sup> |
| Bedroom 1     | 12,83 m <sup>2</sup> |
| Bathroom 1    | 6,23 m <sup>2</sup>  |
| Dressing room | 3,28 m <sup>2</sup>  |
| Bedroom 2     | 11,77 m <sup>2</sup> |
| Bathroom 2    | 5,12 m <sup>2</sup>  |
|               |                      |

Userful surface 98,49 m²
Terrace 24,52 m²
Built surface 114,21 m²

**GROUND FLOOR** 

TYPE 2

2 BEDROOM APARTMENT GARDEN