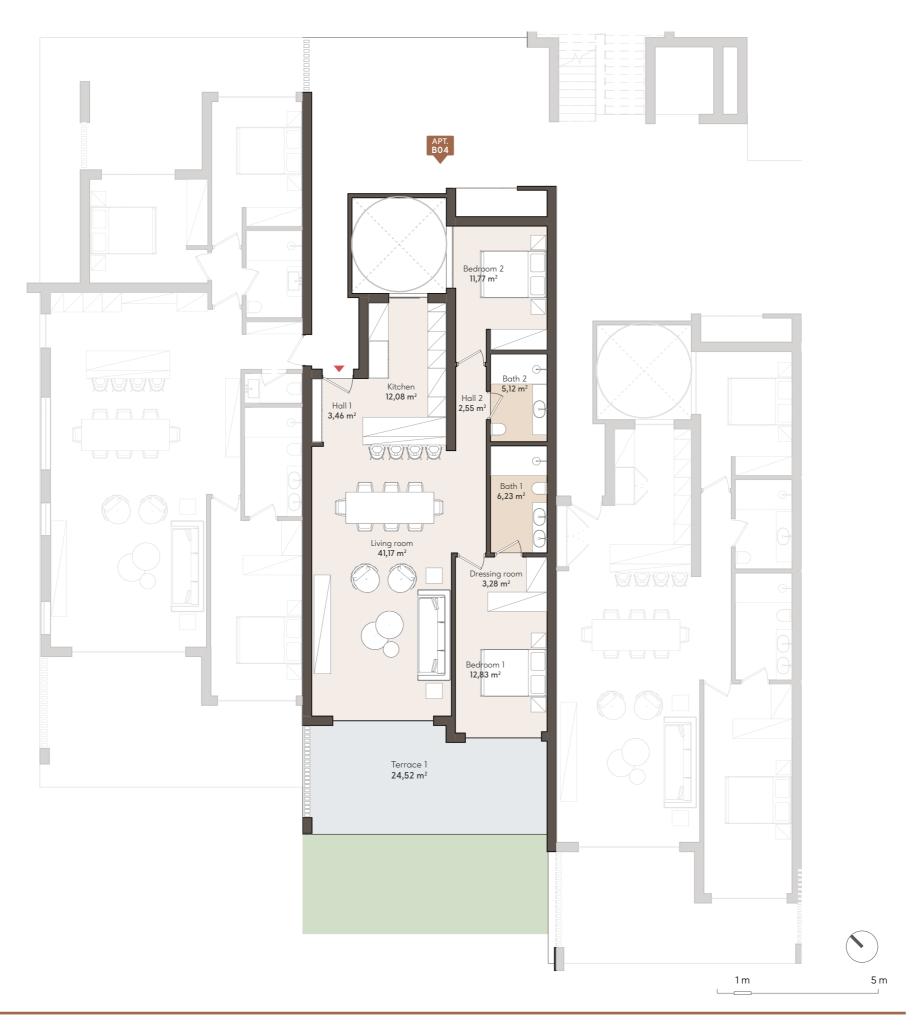

## **2 BEDROOM APARTMENT**

**GROUND FLOOR** 

### APT. B04

| SOLARIUM                         | SOLARIUM                         | SOLARIUM                         | SOLARIUM                         |                                  |  |
|----------------------------------|----------------------------------|----------------------------------|----------------------------------|----------------------------------|--|
| TYPE 3<br>3 BEDROOMS             | TYPE 5<br>3 BEDROOMS             | TYPE 5<br>3 BEDROOMS             | TYPE 4<br>2 BEDROOMS             |                                  |  |
| APT. B24                         | APT. B23                         | APT. B22                         | APT. B21                         | SOLARIUM                         |  |
| TYPE 1<br>3 BEDROOMS<br>APT. B15 | TYPE 2<br>2 BEDROOMS<br>APT. B14 | TYPE 2<br>2 BEDROOMS<br>APT. B13 | TYPE 2<br>2 BEDROOMS<br>APT. B12 | TYPE 3<br>3 BEDROOMS<br>APT. B11 |  |
| TYPE 1<br>3 BEDROOMS<br>APT. B05 | TYPE 2<br>2 BEDROOMS<br>APT. B04 | TYPE 2<br>2 BEDROOMS<br>APT. B03 | TYPE 2<br>2 BEDROOMS<br>APT. B02 | TYPE 1<br>3 BEDROOMS<br>APT. B01 |  |
|                                  | В.                               | ASEMENT / PARKIN                 | IG                               |                                  |  |

#### **BLOCK B**

### APARTMENT AREA

| Hall          | 6,01 m <sup>2</sup>  |
|---------------|----------------------|
| Living room   | 41,17 m <sup>2</sup> |
| Kitchen       | 12,08 m <sup>2</sup> |
| Bedroom 1     | 12,83 m <sup>2</sup> |
| Bathroom 1    | 6,23 m <sup>2</sup>  |
| Dressing room | 3,28 m <sup>2</sup>  |
| Bedroom 2     | 11,77 m <sup>2</sup> |
| Bathroom 2    | 5,12 m <sup>2</sup>  |
|               |                      |

Userful surface 98,49 m²
Terrace 24,52 m²
Built surface 114,21 m²

**GROUND FLOOR** 

TYPE 2

2 BEDROOM APARTMENT GARDEN