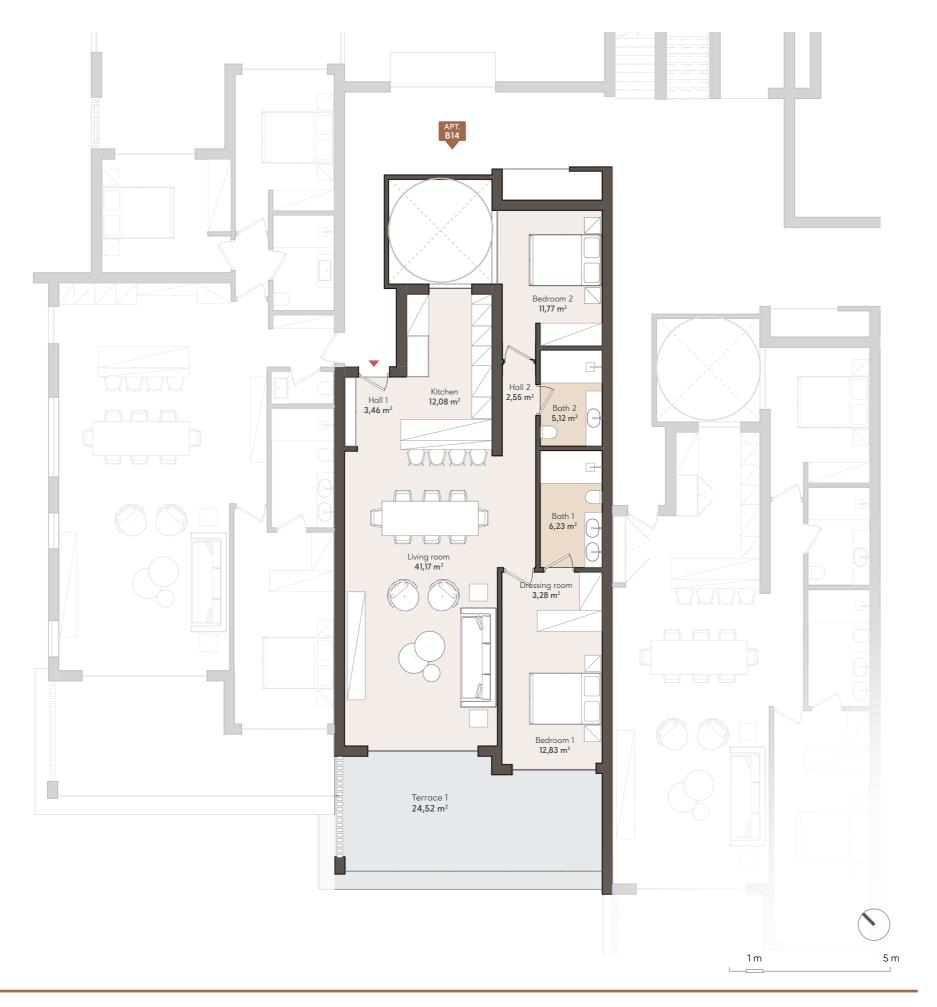

## **3 BEDROOM PENTHOUSE**

FIRST FLOOR

### APT. B14

| SOLARIUM                         | SOLARIUM                         | SOLARIUM                         | SOLARIUM                         |                                  |  |
|----------------------------------|----------------------------------|----------------------------------|----------------------------------|----------------------------------|--|
| TYPE 3<br>3 BEDROOMS             | TYPE 5<br>3 BEDROOMS             | TYPE 5<br>3 BEDROOMS             | TYPE 4<br>2 BEDROOMS             |                                  |  |
| APT. B24                         | APT. B23                         | APT. B22                         | APT. B21                         | SOLARIUM                         |  |
| TYPE 1<br>3 BEDROOMS<br>APT. B15 | TYPE 2<br>2 BEDROOMS<br>APT. B14 | TYPE 2<br>2 BEDROOMS<br>APT. B13 | TYPE 2<br>2 BEDROOMS<br>APT. B12 | TYPE 3<br>3 BEDROOMS<br>APT. B11 |  |
| TYPE 1<br>3 BEDROOMS<br>APT. B05 | TYPE 2<br>2 BEDROOMS<br>APT. B04 | TYPE 2<br>2 BEDROOMS<br>APT. B03 | TYPE 2<br>2 BEDROOMS<br>APT. B02 | TYPE 1<br>3 BEDROOMS<br>APT. B01 |  |
|                                  | В                                | ASEMENT / PARKIN                 | IG                               |                                  |  |

#### **BLOCK B**

### APARTMENT AREA

| Hall          | 6,01 m <sup>2</sup>  |
|---------------|----------------------|
| Living room   | 41,17 m <sup>2</sup> |
| Kitchen       | 12,08 m <sup>2</sup> |
| Bedroom 1     | 12,83 m <sup>2</sup> |
| Bathroom 1    | 6,23 m <sup>2</sup>  |
| Dressing room | 3,28 m <sup>2</sup>  |
| Bedroom 2     | 11,77 m <sup>2</sup> |
| Bathroom 2    | 5,12 m <sup>2</sup>  |
|               |                      |

Userful surface 98,49 m²
Terrace 24,52 m²
Built surface 114,21 m²

FIRST FLOOR

TYPE 2

2 BEDROOM APARTMENT